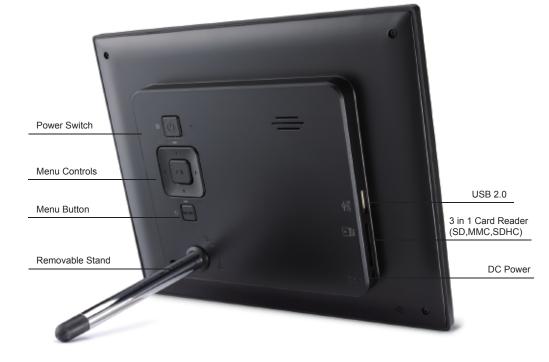

#### **Features**

- > USB 2.0 port for fast photo imports from your camera, computer or USB device.
- > Support JPEG photo formats
- > High resolution of 800x600 for crisp and brilliant picture quality
- > 4:3 aspect ratio to display the best digital image format without distortion
- > Calendar, clock and auto on/off features
- > Support SD/MMC/SDHC memory card readers
- > Support various transition effects and selectable speeds

## Frame your memories with Style

> Create and edit your slideshows with effects.

| Model No      |                        | VFD873-50E                             |
|---------------|------------------------|----------------------------------------|
| LCD           | Туре                   | 8" (20.3cm) color TFT aclive matrixLCD |
|               | Effective Viewing Area | 162 x 122 mm                           |
|               | Resolution             | 800 x 600                              |
|               | ContrastnRatio         | 400:1                                  |
|               | Brightness             | 200cd/m² (typ.)                        |
|               | Backlight              | LED                                    |
|               | Glass Surface          | Anti-glare                             |
| Compatibility | Card Reader            | MMC/SD/SDHC                            |
|               | Photo Formats          | JPEG                                   |
|               | USB                    | 2.0 USB Host                           |
| Power         | Voltage                | 100-240VAC,                            |
|               |                        | 50/60 Hz (Auto Switching)              |
| Dimensions    | Physical (WxHxD)       | 217 x 176 x 24 mm                      |
| Net Weight    |                        | 0.45kg                                 |
| Package       |                        | Digital Photo Frame , Frame stand      |
| Content       |                        | Power adaptor                          |
|               |                        | Quick start Guide                      |
|               |                        | User Guide                             |