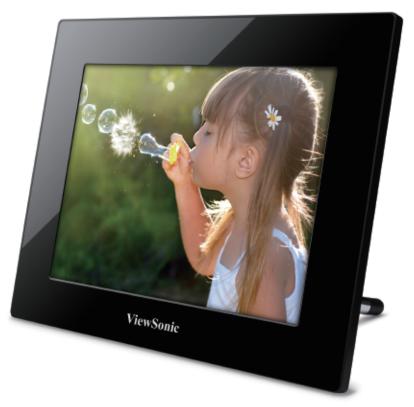

## **VFD873-50E**

### Frame your memories with style

The new 8" ViewSonic® VFD873-50E supports high resolution of 800x600. The aspect ratio of 4:3 is the best format for displaying digital photos where images appear natural and undistorted. The VFD873-50E supports most popular card readers. Easy to use on-screen menus and controls allow you to create and edit your own personal slide shows. The sleek frame design complements any home or office. It's a great gift for any occasion: birthdays, anniversaries, graduations, baby showers or get one for yourself and show all of your favourite photographs with quality, convenience and style.