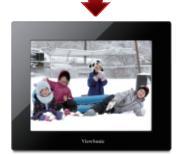

### Frame your memories with style

The new 8" ViewSonic® VFD873-50E supports high resolution of 800x600. The aspect ratio of 4:3 is the best format for displaying digital photos where images appear natural and undistorted. The VFD873-50E supports most popular card readers. Easy to use on-screen menus and controls allow you to create and edit your own personal slide shows. The sleek frame design complements any home or office. It's a great gift for any occasion: birthdays, anniversaries, graduations, baby showers or get one for yourself and show all of your favourite photographs with quality, convenience and style.