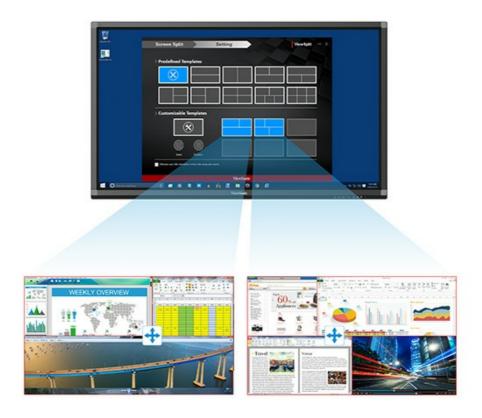

## 6 customizable layout can be saved

Users can create their own customized layout to fit their preferences. Up to 6 customizable layouts can be saved in total.

# Multiple well organized windows on your desktop getting you geared up for multitasking

**ViewSplit** 

- 10 predefined templates & screen division of up to 6 task windows
- 6 customizable layout can be saved
- Windows swap & auto-fit region
- Last layout memory