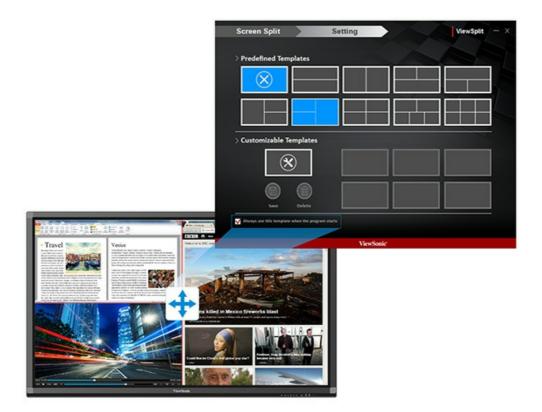

## **Last layout memory**

The last layout memory lets users to access their previous templates quickly and effortlessly the next time they use ViewSplit.