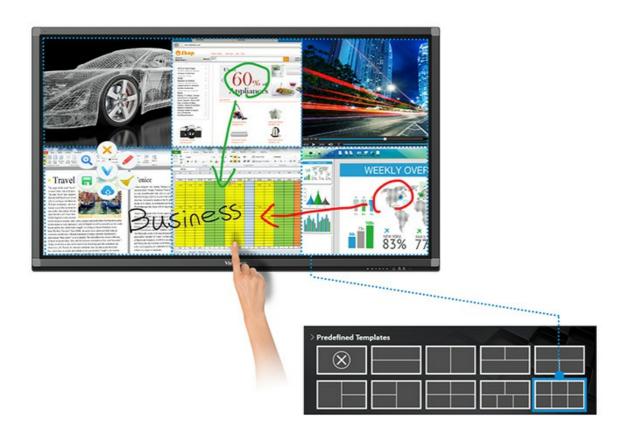

# Multiple well organized windows on your desktop getting you geared up for multitasking

**ViewSplit** 

- 10 predefined templates & screen division of up to 6 task windows
- 6 customizable layout can be saved
- Windows swap & auto-fit region
- Last layout memory

ViewSplit is software designed to increase efficiency and boost productivity on ViewSonic ViewBoards. It allows users to place task windows into predefined organizational templates or into their own customized layouts. Task windows are displayed according to a user's preferences and allow users to analyse multiple pieces of information at once without needing to make any additional adjustments. ViewSplit features Windows Swap and Auto-Fit Region, which allows users to prioritized task windows and conveniently position them for easy access. The Last Layout Memory feature allows users to access their previous templates quickly and effortlessly. ViewSplit is the ideal software solution for efficient organization of multiple desktop windows.

When ViewBoard and ViewSplit are used together, users have the ability to split the large screen into as many as 6 different task windows, allowing multiple users to interact with content and collaborate on the screen simultaneously by using either their finger or a stylus for a more multifaceted group discussion dynamic.