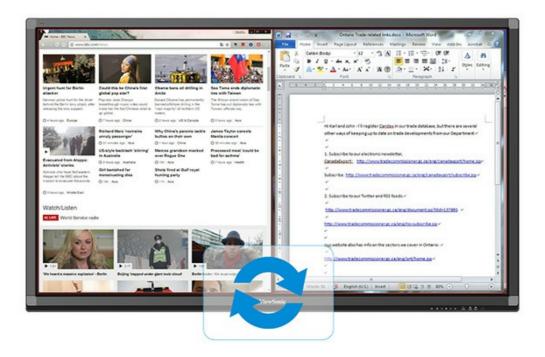

## Windows swap & auto-fit region

The software comes equipped with windows swap, which is a handy tool for prioritizing and moving task windows for easy access. The auto-fit region allows users to simply drag and drop windows into place without needing to make any additional adjustments.