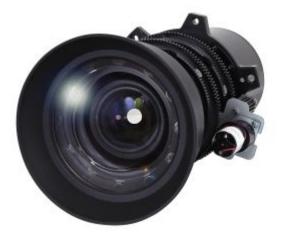

## REFURBISHED

- Short throw lens
- 0.99-1.26 throw ratio

## Product **Description**

PRO10100 Projector Lens Installation A1 Lens (XGA<0.99-1.26>; WXGA<1.0-1.28>) LSA PN1, Black