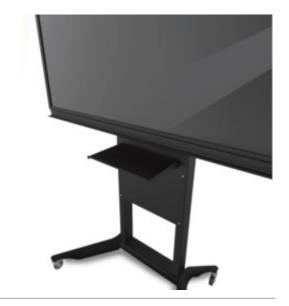

## Key Features

- Laptop/keyboard tray
- Can be mounted on the front, or behind, BalanceBox 400 Mix series
- Load capacity: 13.2lbs

## Product **Description**

Designed for the BalanceBox Mobile Stand Mix®, this laptop and keyboard tray can be easily mounted at the front or back of the mobile stand. The tray provides a safe and solid base for laptop computers or keyboards, and accommodates most laptops up to 17" and has a load capacity of 13.2 lbs. (BalanceBox p/n: 481A73)