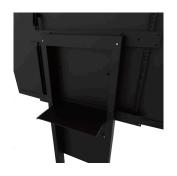

## Key Features

- Laptop/keyboard tray
- Can be mounted on the front, or behind, BalanceBox 400 Mix series
- Load capacity: 13.2lbs

## Product **Description**

Designed for the BalanceBox Mobile Stand Mix®, this laptop and keyboard tray can be easily mounted at the front or back of the mobile stand. The tray provides a safe and solid base for laptop computers or keyboards, and accommodates most laptops up to 17" and has a load capacity of 13.2 lbs. (BalanceBox p/n: 481A73)