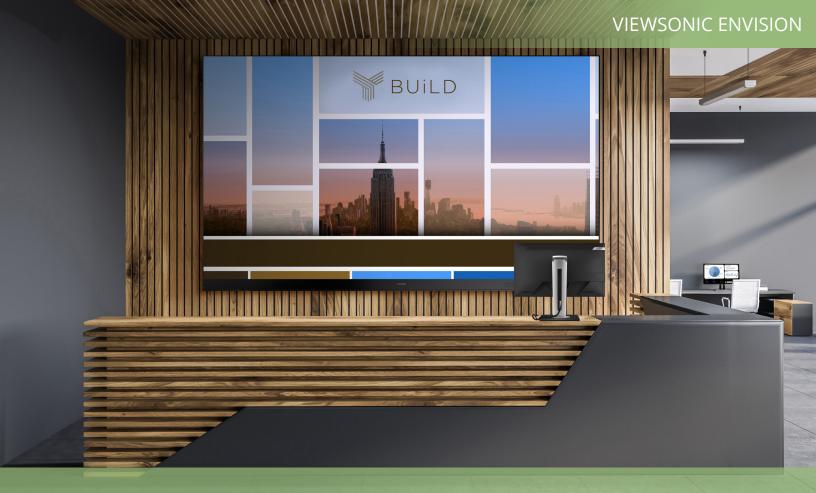

**DIGITAL SIGNAGE:** Grab attention and greet guests with large display walls. Quickly and easily broadcast content ranging from welcome messages, company information, product videos and more.

**WAYFINDING:** Help guests navigate their way around your office with our line of intuitive and easy-to-use digital ePoster kiosks ideal for use as directories and campus maps.

**RECEPTION DESKS:** Our line productivity-boosting monitors deliver audio, video, and power delivery over a single USB-C cable, allowing you to quickly and easily create a more streamlined and efficient workspace.