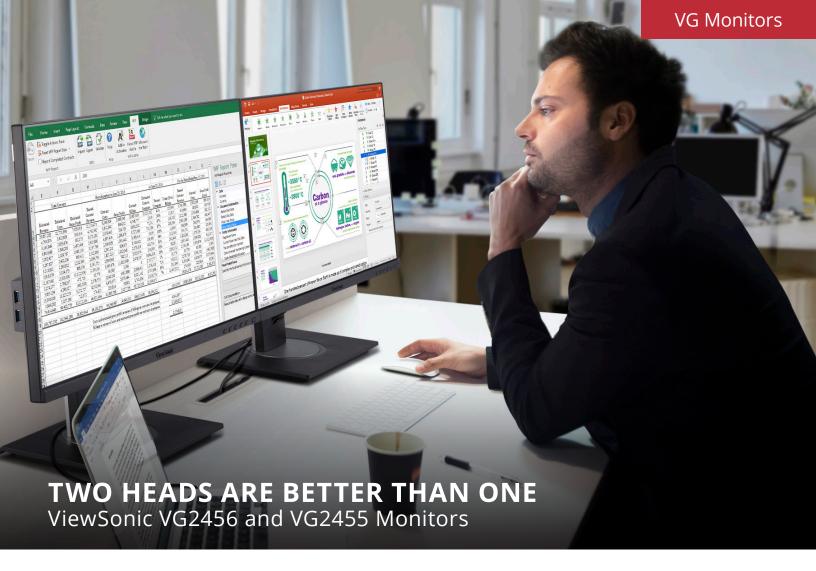

Skyrocket productivity and save your customers money with the **ViewSonic® VG2456 and VG2455 dual monitor enterprise solution.** Lower your TCO with easy installation, reduced cable clutter and a built-in docking station.

These dynamic monitors provide everything you need to create a streamlined docking station set up.

**Eliminate the Need for Docking Stations:** RJ45 and USB-C eliminates the need for costly docking stations, as well as multiple wires, cables and adapters.

**Simple Dual-Monitor Setup:** With the latest USB Type-C and DisplayPort output connectivity, the VG2456 can be easily daisy chained to the VG2455 for a productivity-boosting desktop setup.

**Reduce Cable Clutter:** In addition to fast data, audio, and video transfer, USB Type-C also provides quick 60W charging over a single cable.